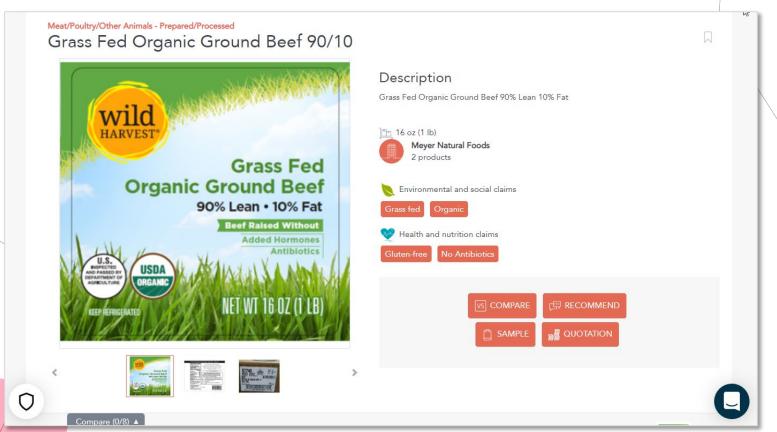

### Marketplace

Over 25 retailers are already connected to Trace One Network.

- Upload and promote your product portfolio with images, composition, and product claims
- Position product innovations with targeted audiences
- Get notified and respond to Sourcing Requests from retail buyers
- Search for new raw materials from a growing supplier community