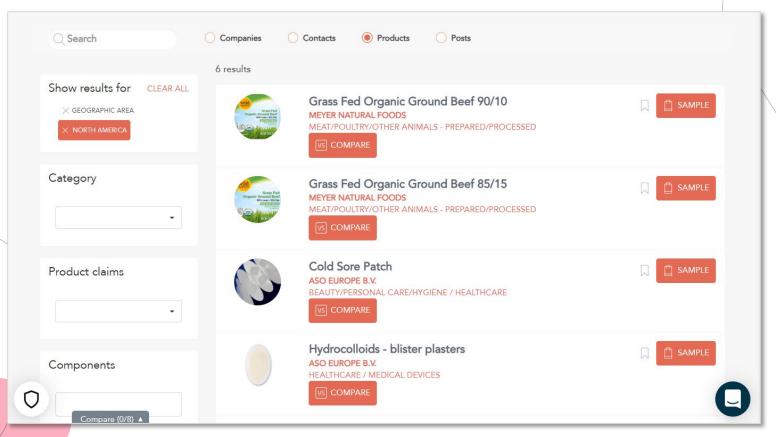

### Marketplace

Over 25 retailers are already connected to Trace One Network.

- Upload and promote your product portfolio with images, composition, and product claims
- Position product innovations with targeted audiences
- Get notified and respond to Sourcing Requests from retail buyers
- Search for new raw materials from a growing supplier community