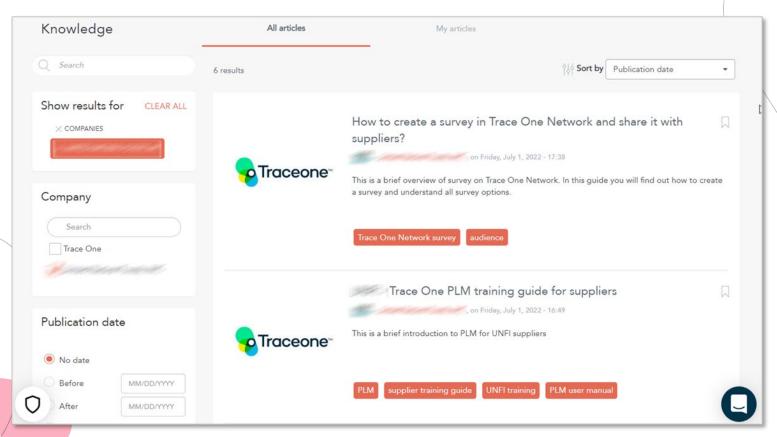

5,000+ businesses across 100+ countries use Trace One Network every day to access Trace One modules and connect with each other. You don't need to be a PLM user or even a private label manufacture to benefit from this module.

- Leverage a collaborative network globally
- Gain retailers' attention and sell more products
- · Identify and respond to market needs
- Diversify sourcing to protect margins and reduce disruptions
- Standardize your onboarding process to reduce supply chain risks
- Engage with suppliers and share news to build stronger relationships
- Centralize and efficiently share key business documentation
- Assess partners to maintain compliance or increase data transparency