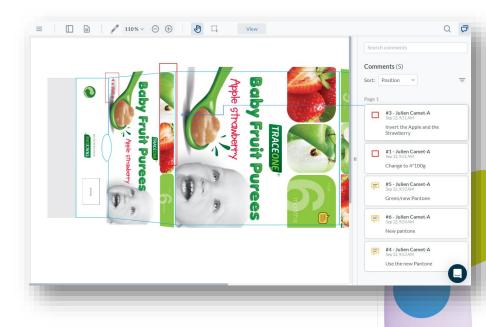

# Drive your business with real-time data & dynamic dashboards

Administratio

Our team of data experts is offering ready to use, value-oriented & predictive dashboards.

Custom services to integrate external sources of data to produce actionable and tailored decision-making dashboards

INSIGHT

Evolution of the number of manufactured references per month

Onboarding Status