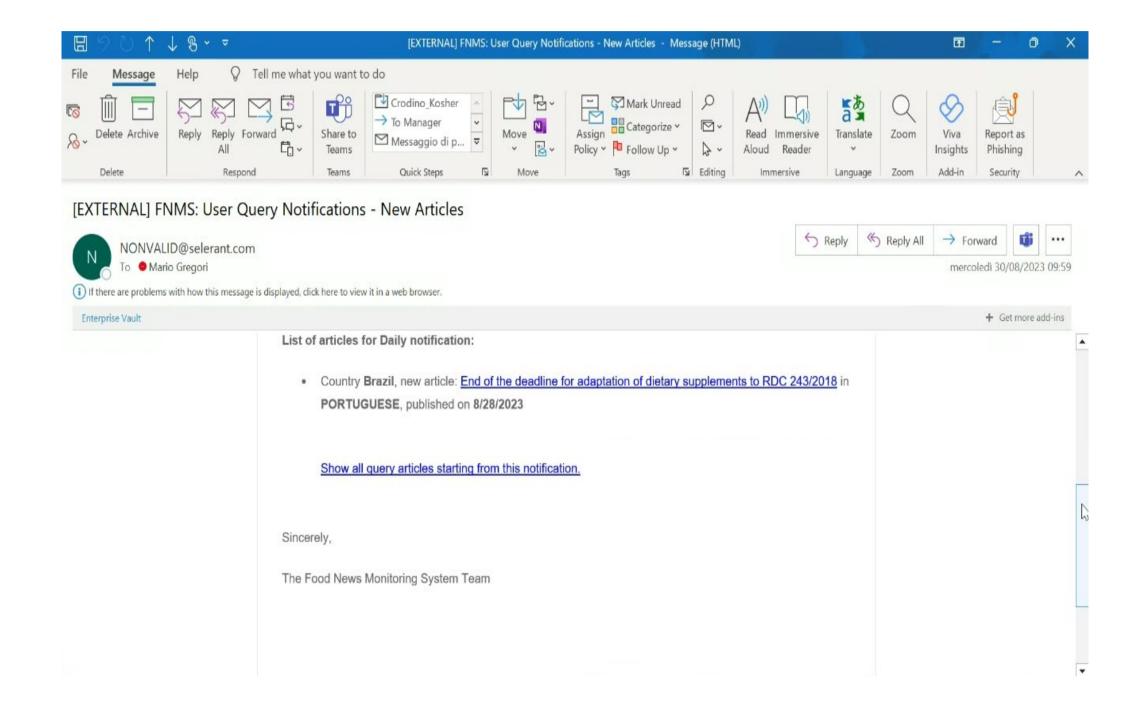

### My News / My Queries

 Automatic email notifications of any new articles meeting the criteria.