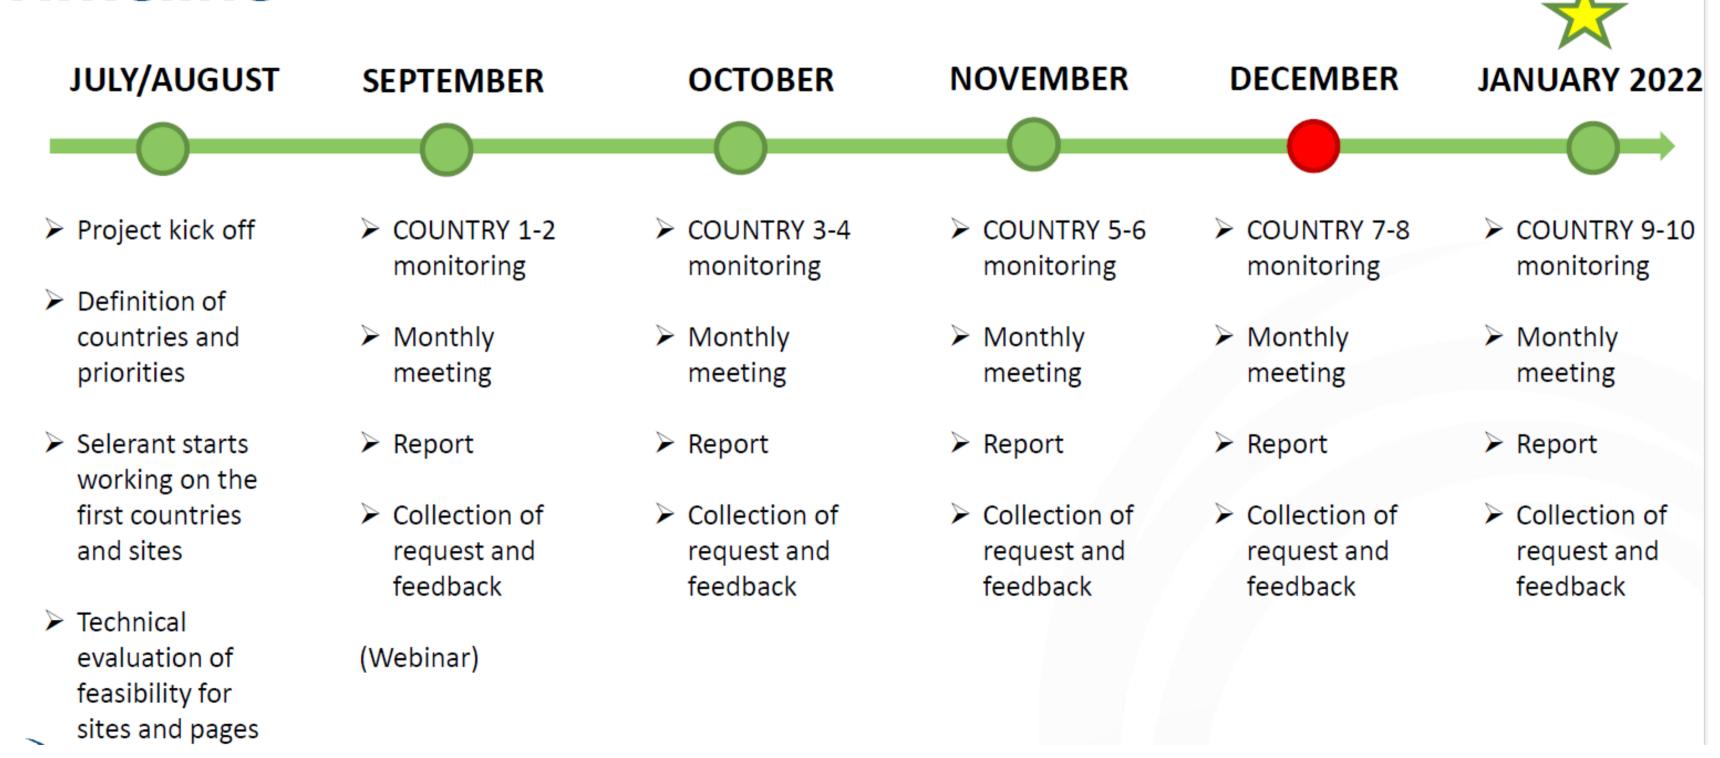

# **Project Overview**

- Project Outline and Timings:
  - Countries were identified and prioritized.
  - Timing to complete each was agreed.
  - Monthly meetings/reviews were done to ensure the project was progressing.
- Team identified the following 10 markets as most important:
  - China
  - Japan
  - MERCOSUR (South American Countries)
  - South Africa
  - India
  - South Korea
  - Eurasian Economic Union (EEU) + Russia
  - East African Community
  - Mexico
  - Indonesia
- o For each market, key sites and sources were identified, integrated and validated
- Successful completion within 7 months!

### **Timeline**