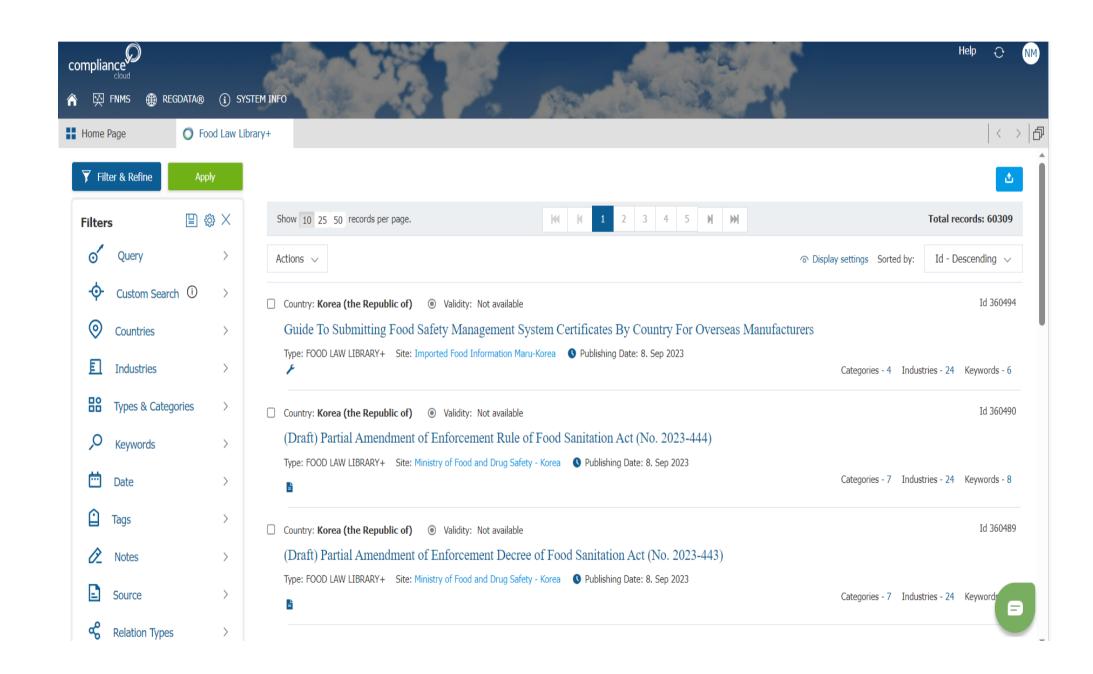

## Food Law Library+

- A more specific list of:
  - Official regulations in force or will be in force
  - Draft legislations for review
  - Guidance documents
  - Regulatory amendments
  - Archives of old regulations
  - Etc.
- Articles are mainly from official legislative sources.
- Refine search based on key words, countries, dates, etc.