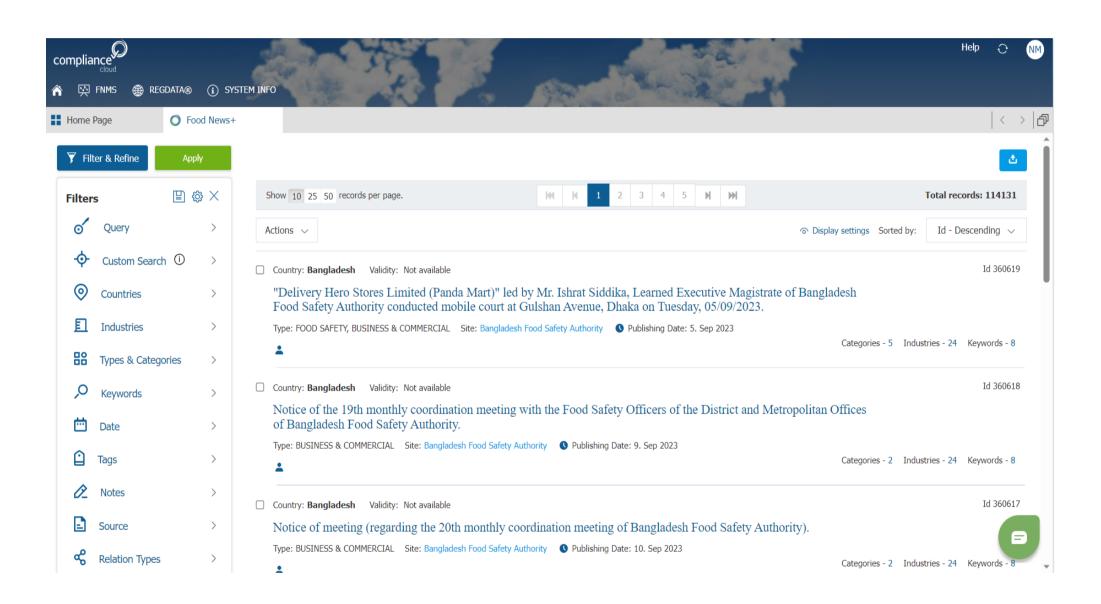

#### **Food News**

- Comprehensive list of news across the globe related to food legislation, food safety, recalls, potential legislative changes, etc.
- Articles are typically available for free from legislative, business, periodical, scientific, and many other <u>official</u> sources.
- Refine search based on key words, countries, dates, etc.