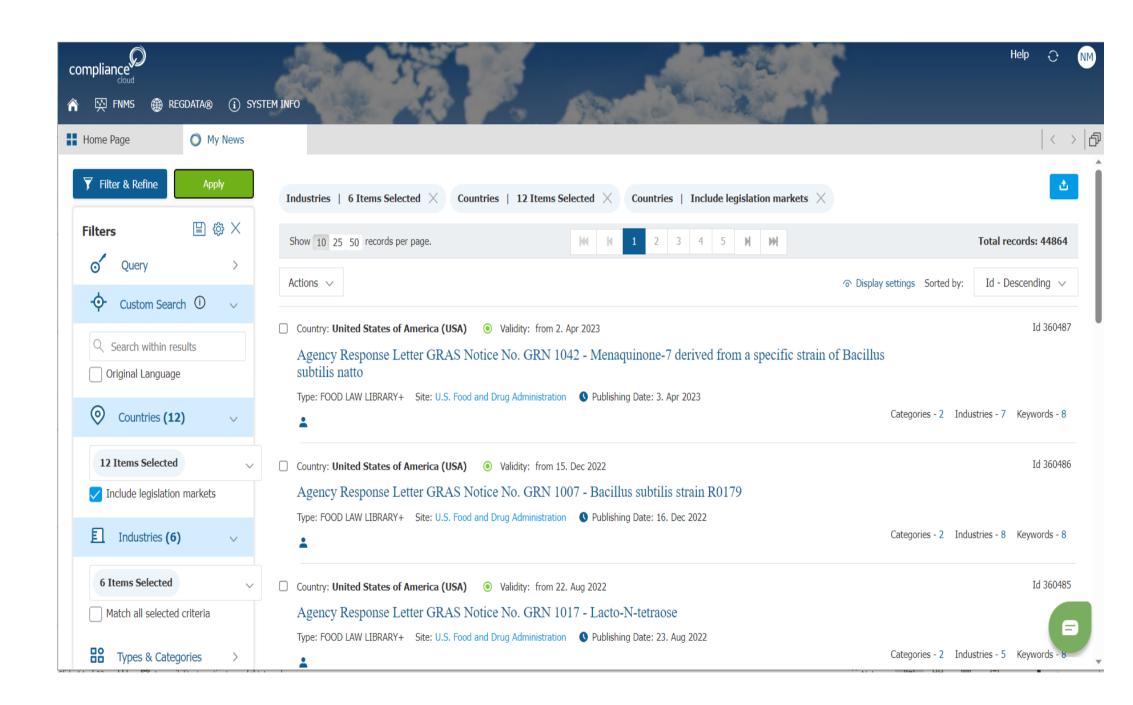

### My News / My Queries

- Automatically curated list.
- Fusion from both Food News and Food Law+ Libraries.
- Based on specific criteria.

# My News / My Queries

### My News / My Queries

 Automatic email notifications of any new articles meeting the criteria.