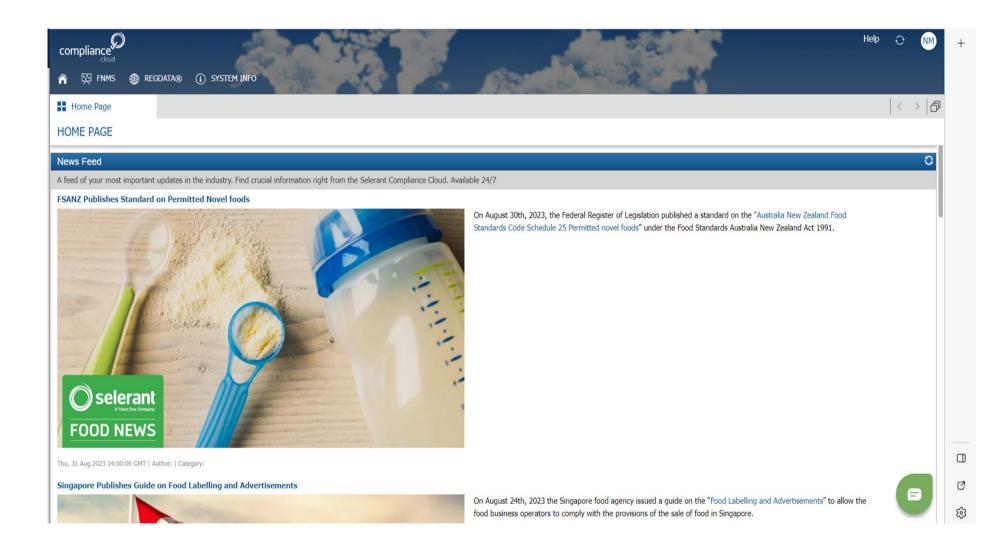

#### **Food News**

- Comprehensive list of news across the globe related to food legislation, food safety, recalls, potential legislative changes, etc.
- Articles are typically available for free from legislative, business, periodical, scientific, and many other <u>official</u> sources.
- Refine search based on key words, countries, dates, etc.