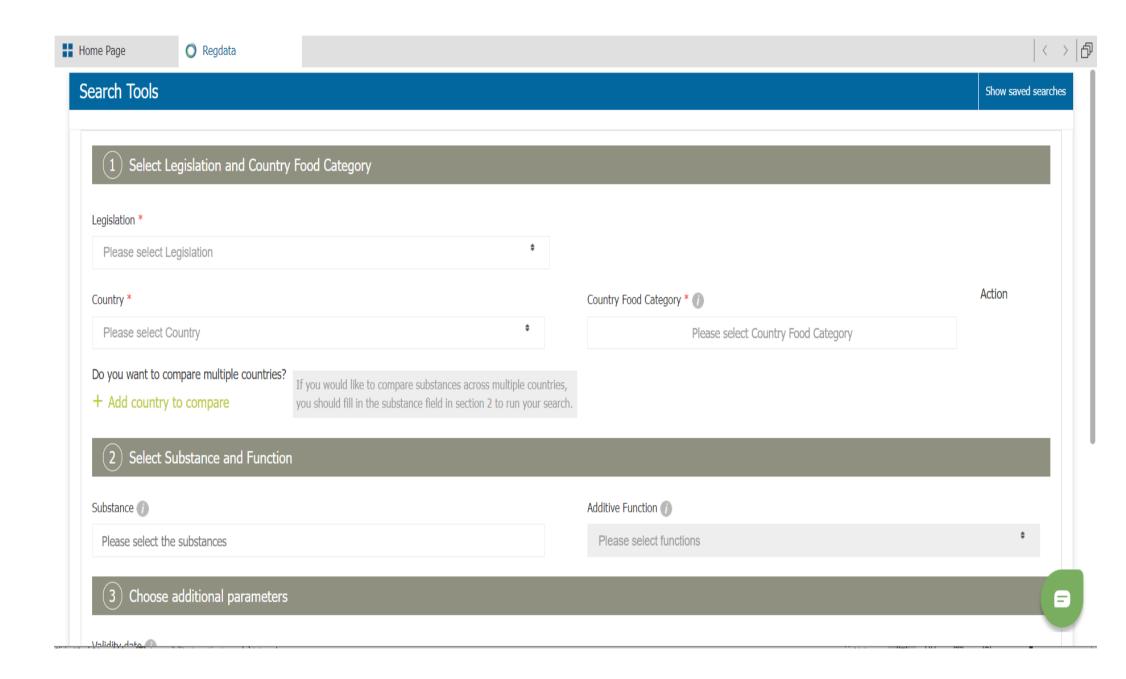

#### REGDATA®

- Tool used to determine if a specific molecule or group of molecules is compliant vs. a specific legislation (i.e. additives, contaminants, flavors, pesticides, etc.)
- Existing product for potential new markets.
- New product for potential markets.

#### **REGDATA®**

### **REGDATA®**