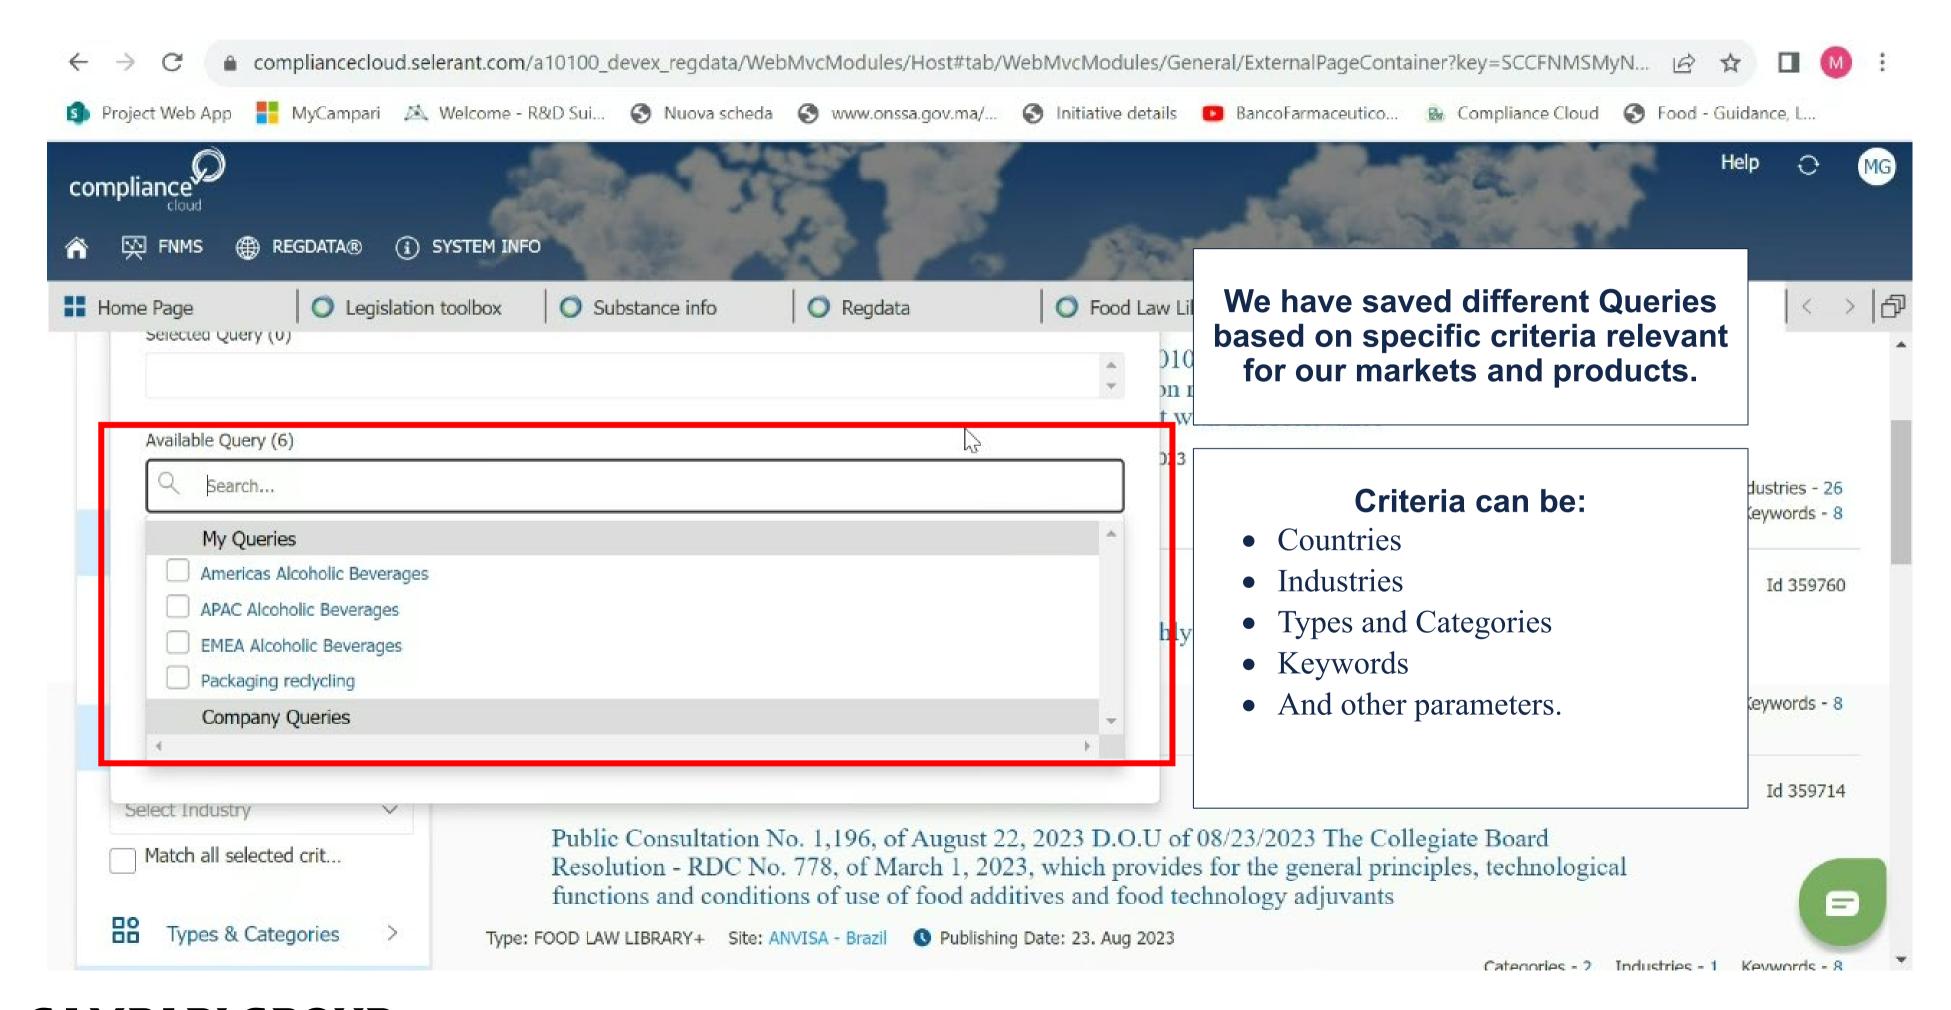

### My News / My Queries

- Automatically curated list.
- Fusion from both Food News and Food Law+ Libraries.
- Based on specific criteria.

# My News / My Queries

### My News / My Queries

 Automatic email notifications of any new articles meeting the criteria.