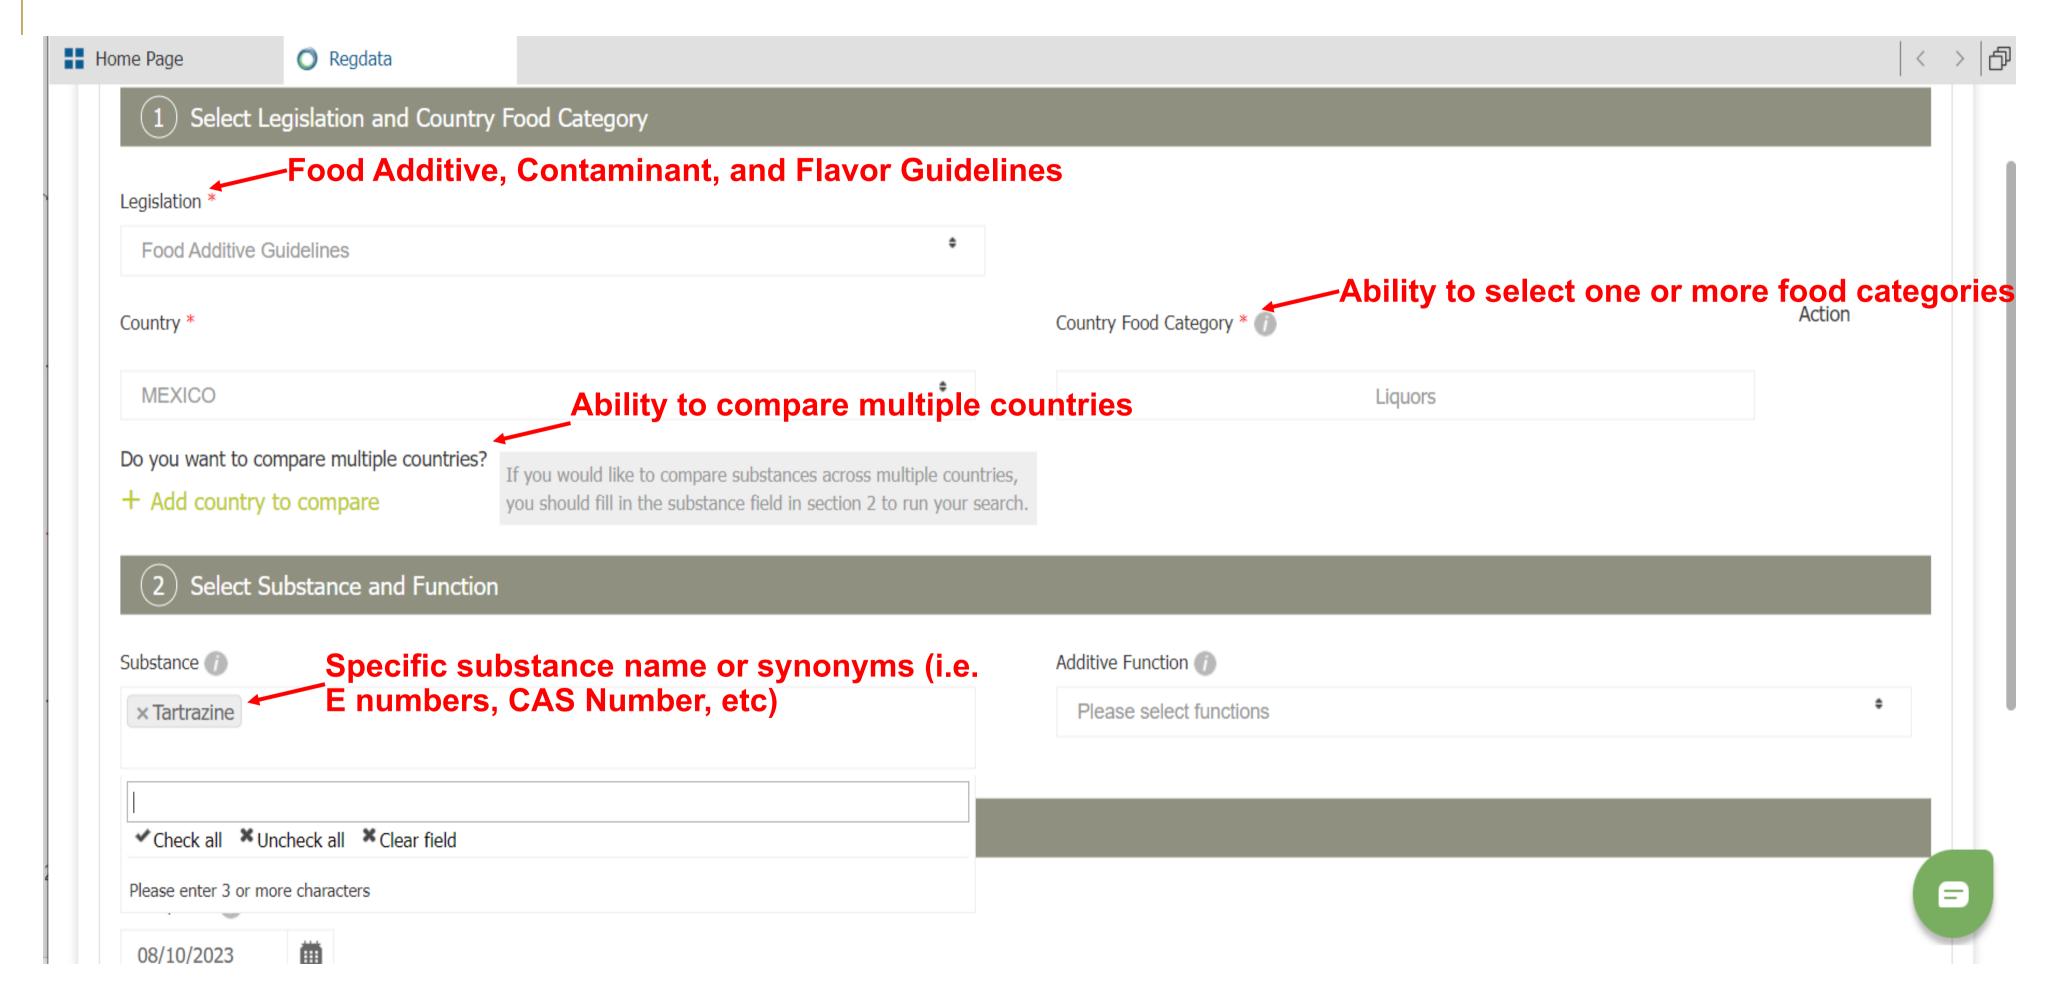

#### REGDATA®

- Tool used to determine if a specific molecule or group of molecules is compliant vs. a specific legislation (i.e. additives, contaminants, flavors, pesticides, etc.)
- Existing product for potential new markets.
- New product for potential markets.

#### **REGDATA®**

### **REGDATA®**