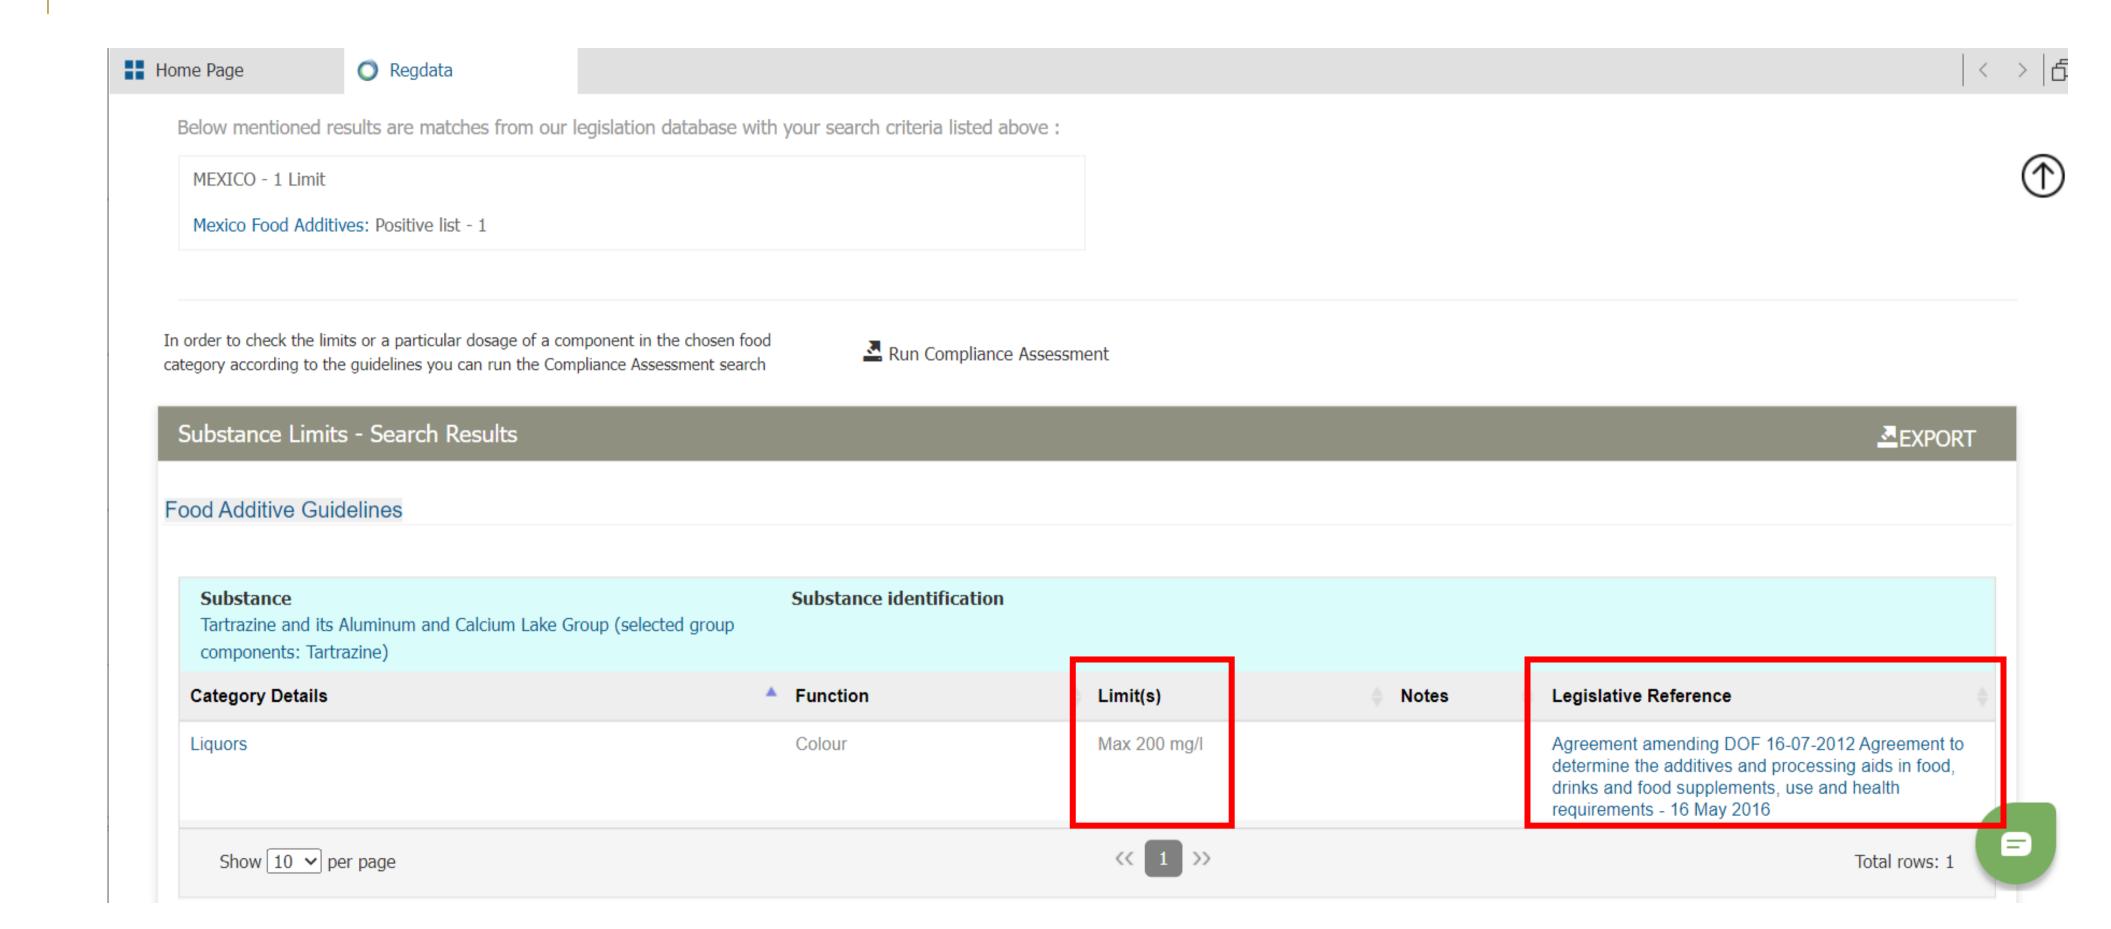

#### REGDATA®

- Tool used to determine if a specific molecule or group of molecules is compliant vs. a specific legislation (i.e. additives, contaminants, flavors, pesticides, etc.)
- Existing product for potential new markets.
- New product for potential markets.

#### **REGDATA®**

### **REGDATA®**