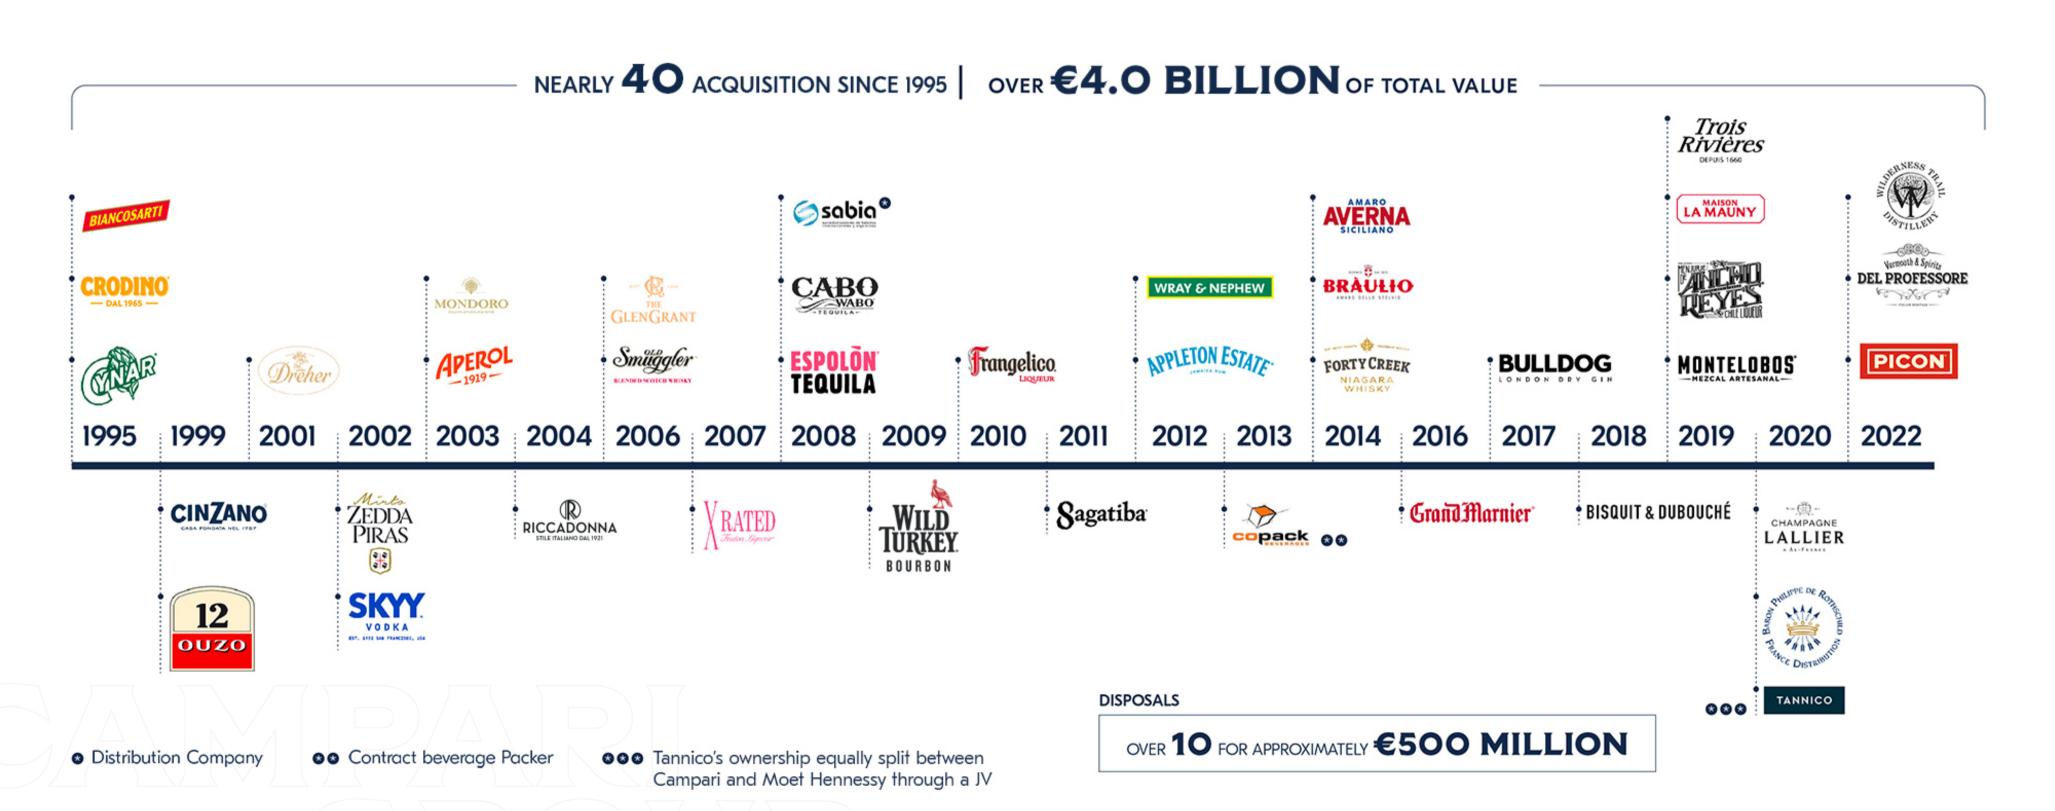

#### A HISTORY OF SUCCESSFUL ACQUISITIONS

Campari Group focuses its external growth efforts on spirits and the strategic thinking is driven by the desire to reach or enhance critical mass in key geographic markets.