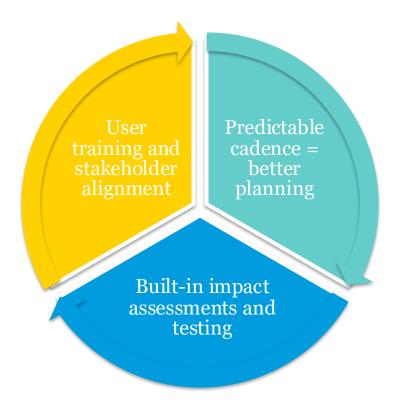

### How Structure Enables Change: OnePLM & Waterfall Cadence

Business process owners align to the cadence

Enables strategic planning and testing

#### Strategic Change Management in a Structured Environment

#### Keys to Success

Collaborate early with developers

Close the loop with users

14